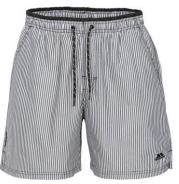

### **SWIMMING SHORTS**

**WOVEN PRODUCTS**: Shorts, Bermuda/Cargo Shorts, Swim Shorts, Swim Shorts with Brief, Boxer Shorts, Soft-shell Jackets, Long Pants (Denim/Twill), Pajamas and Sleep Wear made of Cotton, Polyester, Cotton and Spandex, Polyester, Viscose and Spandex etc. of a weight limit up to 12.50oz.