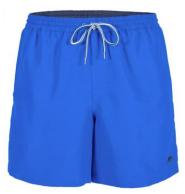

### **SWIMMING SHORTS**

**WOVEN PRODUCTS**: Shorts, Bermuda/Cargo Shorts, Swim Shorts, Swim Shorts with Brief, Boxer Shorts, Soft-shell Jackets, Long Pants (Denim/Twill), Pajamas and Sleep Wear made of Cotton, Polyester, Cotton and Spandex, Polyester, Viscose and Spandex etc. of a weight limit up to 12.50oz.