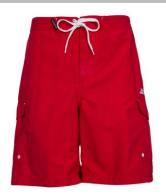

| SHORTS/BERMUDA<br>SHORTS/CARGO SHORTS | 150,000                                |
| TANK TOP   | 520,000                                | PANTS/TROUSERS                        | 200,000                                |
| POLO SHIRT | 300,000                                | SWIMMING TRUNKS/SHORTS                | 180,000                                |





PANTS/TROUSERS/LEGGINGS 300,000

 SWEATSHIRT
 400,000

 HOODY (JACKET)
 200,000

SOFT-SHELL JACKET

100,000

# **PRODUCTS**

## KNIT ITEMS



### T-SHIRT











### **TANK TOP**









### **POLO SHIRT**









### PANTS/TROUSERS/LEGGINGS











## **SWEATSHIRT**









## **HOODY JACKETS**













### SHORTS/BERMUDA SHORTS/CARGO SHORTS











### PANTS/TROUSERS









### **SWIMMING SHORTS**









### **SOFT-SHELL JACKETS**











# nachinery (

### **SEWING MACHINES**

| MACHINE                   | BRAND         | ORIGIN | QUANTITY |
|---------------------------|---------------|--------|----------|
| 4 Thread Over lock        | Juki          | Japan  | 140      |
| 5 Thread Over lock        | Juki          | Japan  | 20       |
| Flat lock (Flat-bed)      | Siruba/Yamata | Origin | 48       |
| Flat lock (Cylinder-bed)  | Siruba        | Origin | 117      |
| Single Needle Lock Stitch | Juki          | Japan  | 201      |
| Button Hole               | Juki          | Japan  | 4        |
| Button Attachment         | Juki          | Japan  | 6        |
| Bartack                   | Juki          | Japan  | 8        |
| Feed of the Arm           | Juki          | Japan  |